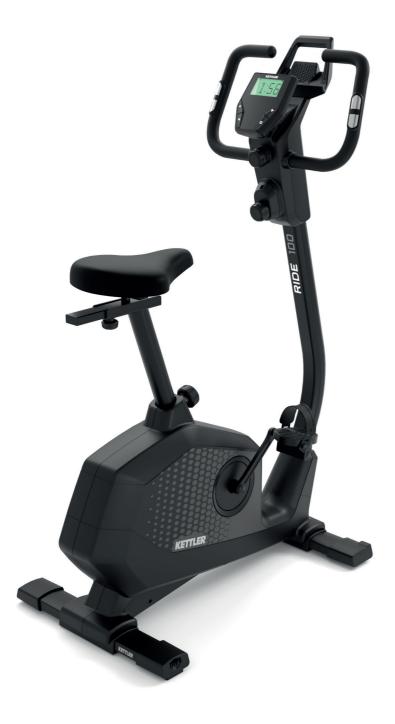

**RIDE 100** 

**KETTLER** 

- Exceptionally easy-to-use training computer with large display
  Extra wide and comfortable saddle (horizontally & vertically adjustable and tiltable)
  Manually adjustable magnetic braking system with 8 resistance levels (very low resistance in braking level 1)
  Pulse measurement via hand-grip pulse sensors
- Smartphone/tablet holder
- Flexible and mobile thanks to battery and rollers

| RIDE 100          |                                      |                                                                                    |
|-------------------|--------------------------------------|------------------------------------------------------------------------------------|
| Identifiers       | Trisport model name from 2020        | RIDE 100                                                                           |
|                   | Official name                        | Kettler RIDE 100                                                                   |
|                   | Category                             | Exercise bike                                                                      |
|                   | Range                                |                                                                                    |
|                   | Old model name until 2020            | GIRO C1 Classic                                                                    |
|                   | Trisport item number                 | HT1005-100                                                                         |
|                   | EAN number                           | 7640119481227                                                                      |
| Mass              | Dimensions (LxWxH)                   | 90 × 54 × 136 cm                                                                   |
|                   | Product weight                       | 33 kg                                                                              |
|                   | Maximum load                         | 130 kg                                                                             |
| Performance       | Exercise bike level                  | Advanced                                                                           |
|                   | Resistance system                    | Manual magnetic braking system                                                     |
|                   | Flywheel mass                        | 6 kg                                                                               |
|                   | Peak Watt power                      | None                                                                               |
| Training          | Resistance levels                    | 8                                                                                  |
|                   | Number of training programmes        | None                                                                               |
|                   | Training mode                        | Manual (speed-dependent)                                                           |
|                   | Apps                                 | None                                                                               |
|                   | Special training forms               | No                                                                                 |
|                   | Heart rate programme                 | No                                                                                 |
|                   | Watts displayed                      | No                                                                                 |
|                   | Therapeutic training                 | No                                                                                 |
| Training computer | Performance measurements (displayed) | Speed, calories, pulse, RPM, distance and training time                            |
|                   | Number of user profiles              | None                                                                               |
|                   | Bluetooth                            | No                                                                                 |
|                   | Display                              | 85 x 48 mm LCD (extra large display)                                               |
|                   | Languages                            | EN                                                                                 |
| Practicality      | Handlebar                            | Tiltable handlebar                                                                 |
|                   | Saddle                               | Extra large comfortable saddle (horizontally & vertically adjustable and tiltible) |
|                   | Easy to mount                        | Yes                                                                                |
|                   | Rollers for easy transport           | Yes                                                                                |
| Features          | Pulse monitoring                     | Chest strap optional, hand-grip pulse sensors included                             |
|                   | Pedals                               | Centre of gravity strap pedals                                                     |
|                   | Smartphone/tablet holder             | Yes                                                                                |
|                   | Height adjustment                    | Yes                                                                                |
|                   | Power supply                         | Batteries (x2)                                                                     |
|                   | Main colour                          | Black                                                                              |